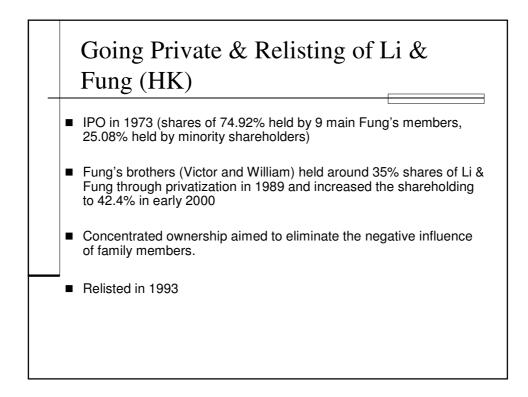

| se suc | cesso  | r ch | oice   |     |      |     |      |
|------------------|--------|--------|------|--------|-----|------|-----|------|
|                  | Hon    | g Kong | Sin  | gapore | Та  | iwan | Т   | otal |
| Family<br>member | 43     | 69%    | 17   | 36%    | 80  | 74%  | 140 | 65%  |
| Heir             | 18     | 29%    | 4    | 9%     | 57  | 53%  | 79  | 36%  |
| Relative         | 25     | 40%    | 13   | 28%    | 23  | 21%  | 61  | 28%  |
| Outsiders        | 6      | 10%    | 17   | 36%    | 24  | 22%  | 47  | 22%  |
| Sold-out         | 13     | 21%    | 8    | 17%    | 4   | 4%   | 25  | 12%  |
| Unknown          | 0      | 0%     | 5    | 11%    | 0   | 0%   | 5   | 2%   |
| Total            | 62     | 100%   | 47   | 100%   | 108 | 100% | 217 | 100% |





















|                   | <u>Fung (HK)</u>                                                                           |                                                                                       |                                                                                          |
|-------------------|--------------------------------------------------------------------------------------------|---------------------------------------------------------------------------------------|------------------------------------------------------------------------------------------|
| 、<br>             | Founders<br>(Fung Pak-Liu & Li<br>To-ming since<br>1906)<br>Traditional family<br>business | 2nd Generation<br>(Fung Hon-Chu &<br>Fung Mo-ying<br>since 1946)<br>After IPO in 1973