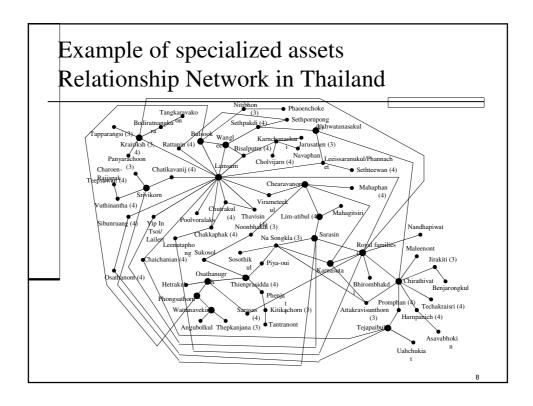

|    | iages & Network                          | ~      |            |
|----|------------------------------------------|--------|------------|
|    |                                          | Number | Percentage |
| Α. | Family background                        |        |            |
|    | Top business (i)                         | 42     | 20.7%      |
|    | Business, Professional (ii)              | 52     | 25.6%      |
|    | Royal, Noble (iii)                       | 17     | 8.4%       |
|    | Politician, Military, Civil servant (iv) | 50     | 24.6%      |
|    | Foreigner (v)                            | 11     | 5.4%       |
|    | Others (vi)                              | 31     | 15.3%      |
| в. | By type of network                       |        |            |
|    | Business network (i)+(ii)                | 94     | 46.3%      |
|    | Political network (iii)+(iv)             | 67     | 33.0%      |
|    | Others (v)+(vi)                          | 42     | 20.7%      |
| c. | By type of marriage                      |        |            |
|    | Business & Political networks            | 161    | 79.3%      |
|    | Others                                   | 42     | 20.7%      |