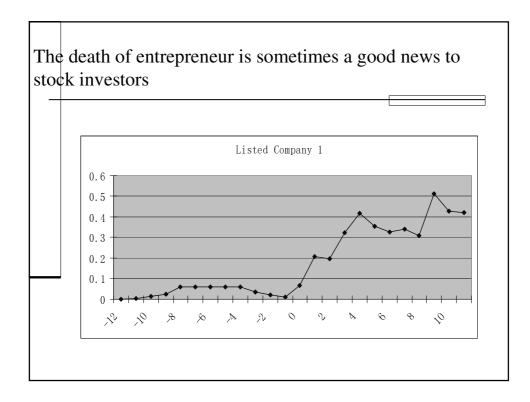

uc | cesso  | r ch | oice   |     |      |     |      |
|------------------|--------|--------|------|--------|-----|------|-----|------|
|                  | Hon    | g Kong | Sin  | gapore | Та  | iwan | Т   | otal |
| Family<br>member | 43     | 69%    | 17   | 36%    | 80  | 74%  | 140 | 65%  |
| Heir             | 18     | 29%    | 4    | 9%     | 57  | 53%  | 79  | 36%  |
| Relative         | 25     | 40%    | 13   | 28%    | 23  | 21%  | 61  | 28%  |
| Outsiders        | 6      | 10%    | 17   | 36%    | 24  | 22%  | 47  | 22%  |
| Sold-out         | 13     | 21%    | 8    | 17%    | 4   | 4%   | 25  | 12%  |
| Unknown          | 0      | 0%     | 5    | 11%    | 0   | 0%   | 5   | 2%   |
| Total            | 62     | 100%   | 47   | 100%   | 108 | 100% | 217 | 100% |





















|                   | <u>Fung (HK)</u>                                                                           |                                                                                       |                                                                                          |
|-------------------|--------------------------------------------------------------------------------------------|---------------------------------------------------------------------------------------|------------------------------------------------------------------------------------------|
| 、<br>             | Founders<br>(Fung Pak-Liu & Li<br>To-ming since<br>1906)<br>Traditional family<br>business | 2nd Generation<br>(Fung Hon-Chu &<br>Fung Mo-ying<br>since 1946)<br>After IPO in 1973 | 3rd