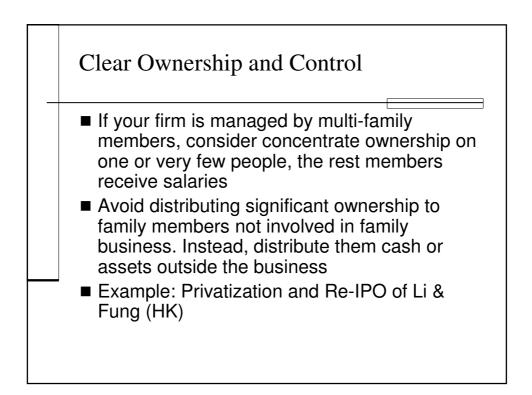

| se suc | cesso  | r ch | oice   |     |      |     |      |
|------------------|--------|--------|------|--------|-----|------|-----|------|
|                  | Hon    | g Kong | Sin  | gapore | Та  | iwan | Т   | otal |
| Family<br>member | 43     | 69%    | 17   | 36%    | 80  | 74%  | 140 | 65%  |
| Heir             | 18     | 29%    | 4    | 9%     | 57  | 53%  | 79  | 36%  |
| Relative         | 25     | 40%    | 13   | 28%    | 23  | 21%  | 61  | 28%  |
| Outsiders        | 6      | 10%    | 17   | 36%    | 24  | 22%  | 47  | 22%  |
| Sold-out         | 13     | 21%    | 8    | 17%    | 4   | 4%   | 25  | 12%  |
| Unknown          | 0      | 0%     | 5    | 11%    | 0   | 0%   | 5   | 2%   |
| Total            | 62     | 100%   | 47   | 100%   | 108 | 100% | 217 | 100% |





















|                   | <u>Fung (HK)</u>                                                                           |                                                                                       |                                                                                          |
|-------------------|--------------------------------------------------------------------------------------------|---------------------------------------------------------------------------------------|------------------------------------------------------------------------------------------|
| 、<br>             | Founders<br>(Fung Pak-Liu & Li<br>To-ming since<br>1906)<br>Traditional family<br>business | 2nd Generation<br>(Fung Hon-Chu &<br>Fung Mo-ying<br>since 1946)<br>After IPO in 19