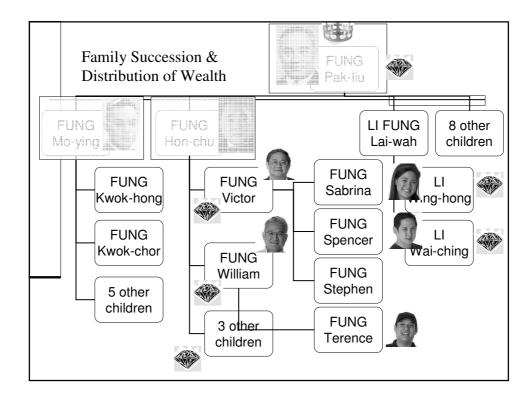

|                   | <u>Fung (HK)</u>                                                                           |                                                                                       |                                                                                          |
|-------------------|--------------------------------------------------------------------------------------------|---------------------------------------------------------------------------------------|------------------------------------------------------------------------------------------|
| 、<br>             | Founders<br>(Fung Pak-Liu & Li<br>To-ming since<br>1906)<br>Traditional family<br>business | 2nd Generation<br>(Fung Hon-Chu &<br>Fung Mo-ying<br>since 1946)<br>After IPO in 1973 | 3rd Generation<br>(Victor <u>&amp; William</u><br>since 1981)<br>After re-listed in 1992 |
| Board size        |                                                                                            | 5-8                                                                                   | 9-12<br>Exe 3-5 / Non-Exe 6-7                                                            |
| Family<br>members | -<br>Fung and Li's<br>families                                                             | 3-5 (60%)                                                                             | 2-3 (20%)                                                                                |
| Outsiders         |                                                                                            | 2-3 (40%)                                                                             | 7-10 (80%)                                                                               |
| Education         | -                                                                                          | Secondary or above                                                                    | Tertiary or above                                                                        |
| Gender            | -                                                                                          | 1 female Fung's member                                                                | 1 female <b>non-</b> Fung's member                                                       |