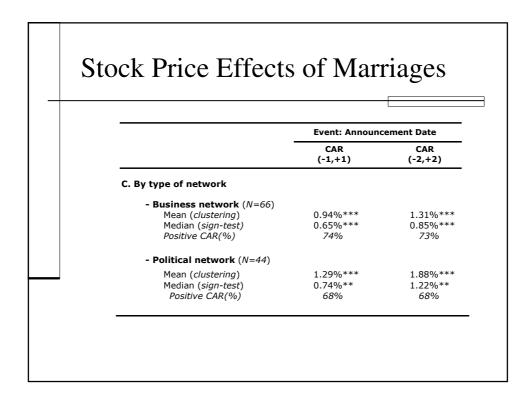

age | Other n | narriage |
|   |                       | No.          | %        | No.     | %        |
|   | A. Concession-based   | d businesses |          |         |          |
|   | Concession-based      |              | 93.3%    | _       | 6.7%     |
|   | Others                | 147          | 78.2%    | 41      | 21.8%    |
|   | B. Real estate busin  | esses        |          |         |          |
|   | Real estate           | 43           | 95.6%    | 2       | 4.4%     |
|   | Others                | 118          | 74.7%    | 40      | 25.3%    |
| _ | C. Diversified busine | esses        |          |         |          |
|   | Diversified           | 48           | 84.2%    | 9       | 15.8%    |
|   | Others                | 113          | 77.4%    | 33      | 22.6%    |













## A Potential Working List of Standardizing Your Business

- Arm's length instead of relationship based business
- Product instead of family reputation
- Rule based instead of authority based management
- Clear work manual and job division
- Balance between professional and family management
- Management by number accounting system and transparency
- Independent corporate governance (board of directors, external auditors) providing check and balance
- Public listing provides external pressure to professionalize

































| (3) 11           | se suc | cesso  | r ch | oice   |     |      |     |      |
|------------------|--------|--------|------|--------|-----|------|-----|------|
|                  | Hon    | g Kong | Sin  | gapore | Та  | iwan | Т   | ota