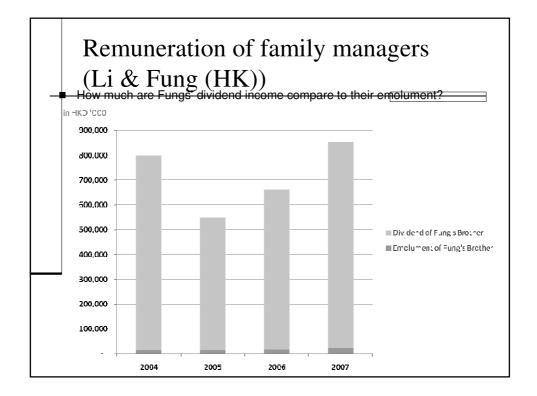

|                   | <u>Fung (HK)</u>                                                                           |                                                                                       |                                                                                          |
|-------------------|--------------------------------------------------------------------------------------------|---------------------------------------------------------------------------------------|------------------------------------------------------------------------------------------|
| 、<br>             | Founders<br>(Fung Pak-Liu & Li<br>To-ming since<br>1906)<br>Traditional family<br>business | 2nd Generation<br>(Fung Hon-Chu &<br>Fung Mo-ying<br>since 1946)<br>After IPO in 1973 | 3rd Generation<br>(Victor <u>&amp; William</u><br>since 1981)<br>After re-listed in 1992 |
| Board size        |                                                                                            | 5-8                                                                                   | 9-12<br>Exe 3-5 / Non-Exe 6-7                                                            |
| Family<br>members | -<br>Fung and Li's<br>families                                                             | 3-5 (60%)                                                                             | 2-3 (20%)                                                                                |
| Outsiders         |                                                                                            | 2-3 (40%)                                                                             | 7-10 (80%)                                                                               |
| Education         | -                                                                                          | Secondary or above                                                                    | Tertiary or above                                                                        |
| Gender            | -                                                                                          | 1 female Fung's member                                                                | 1 female <b>non-</b> Fung's member                                                       |