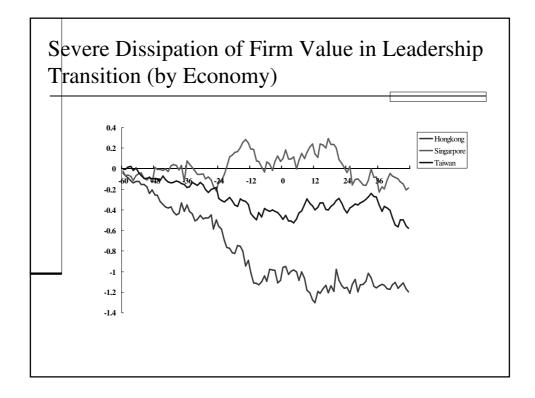

991  | 0         | 0         | 5      | 5    |
| 1992  | 0         | 4         | 6      | 10   |
| 1993  | 0         | 5         | 4      | 9    |
| 1994  | 0         | 6         | 7      | 13   |
| 1995  | 0         | 4         | 6      | 10   |
| 1996  | 4         | 5         | 11     | 20   |
| 1997  | 7         | 2         | 6      | 15   |
| 1998  | 3         | 3         | 8      | 14   |
| 1999  | 9         | 4         | 12     | 25   |
| 2000  | 12        | 4         | 13     | 29   |
| 2001  | 9         | 1         | 12     | 22   |
| 2002  | 8         | 3         | 0      | 11   |
| 2003  | 6         | 4         | 0      | 10   |
| 2004  | 2         | 1         | 0      | 3    |
| 2005  | 2         | 1         | 0      | 3    |
| Total | 62        | 47        | 108    | 217  |













| Year   Number   Percentage     1991   12   5.9%     1992   14   6.9%     1993   8   3.9%     1994   15   7.4%     1995   12   5.9%     1996   15   7.4%     1997   7   3.5%     1998   13   6.4%     1999   12   5.9%     2000   11   5.4%     2001   18   8.9%     2002   13   6.4%     2003   11   5.4%     2004   9   4.4%