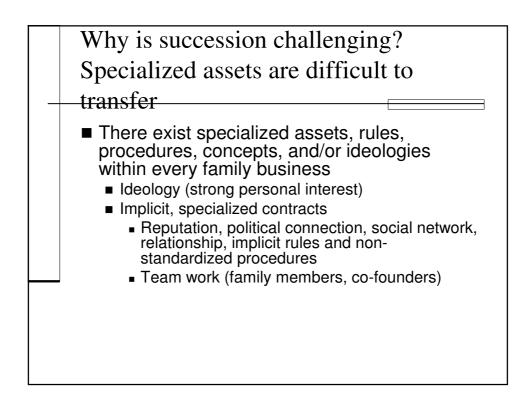

1  | 0         | 0         | 5      | 5    |
| 1992  | 0         | 4         | 6      | 10   |
| 1993  | 0         | 5         | 4      | 9    |
| 1994  | 0         | 6         | 7      | 13   |
| 1995  | 0         | 4         | 6      | 10   |
| 1996  | 4         | 5         | 11     | 20   |
| 1997  | 7         | 2         | 6      | 15   |
| 1998  | 3         | 3         | 8      | 14   |
| 1999  | 9         | 4         | 12     | 25   |
| 2000  | 12        | 4         | 13     | 29   |
| 2001  | 9         | 1         | 12     | 22   |
| 2002  | 8         | 3         | 0      | 11   |
| 2003  | 6         | 4         | 0      | 10   |
| 2004  | 2         | 1         | 0      | 3    |
| 2005  | 2         | 1         | 0      | 3    |
| Total | 62        | 47        | 108    | 217  |













| Year   Number   Percentage     1991   12   5.9%     1992   14   6.9%     1993   8   3.9%     1994   15   7.4%     1995   12   5.9%     1996   15   7.4%     1997   7   3.5%     1998   13   6.4%     1999   12   5.9%     2000   11   5.4%     2001   18   8.9%     2002   13   6.4%     2003   11   5.4%     2004   9   4.4%