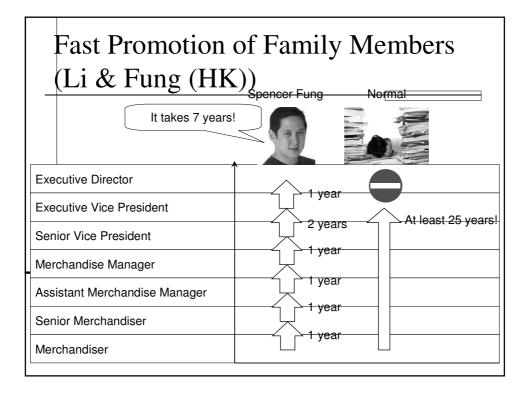

|                   | <u>Fung (HK)</u>                                                                           |                                                                                       |                                                                                          |
|-------------------|--------------------------------------------------------------------------------------------|---------------------------------------------------------------------------------------|------------------------------------------------------------------------------------------|
| 、<br>             | Founders<br>(Fung Pak-Liu & Li<br>To-ming since<br>1906)<br>Traditional family<br>business | 2nd Generation<br>(Fung Hon-Chu &<br>Fung Mo-ying<br>since 1946)<br>After IPO in 1973 | 3rd Generation<br>(Victor <u>&amp; William</u><br>since 1981)<br>After re-listed in 1992 |
| Board size        |                                                                                            | 5-8                                                                                   | 9-12<br>Exe 3-5 / Non-Exe 6-7                                                            |
| Family<br>members | -<br>Fung and Li's<br>families                                                             | 3-5 (60%)                                                                             | 2-3 (20%)                                                                                |
| Outsiders         |                                                                                            | 2-3 (40%)                                                                             | 7-10 (80%)                                                                               |
| Education         | -                                                                                          | Secondary or above                                                                    | Tertiary or above                                                                        |
| Gender            | -                                                                                          | 1 female Fung's member                                                                | 1 female <b>non-</b> Fung's member                                                       |