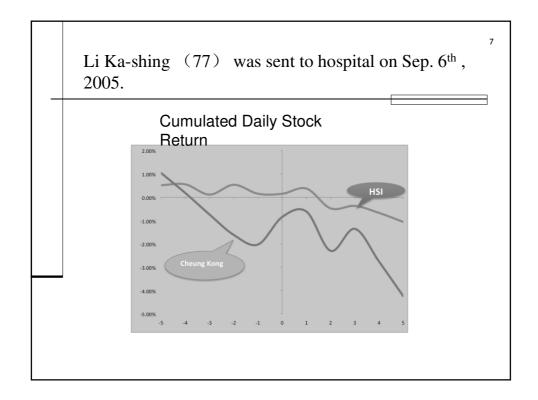

| 0         | 0         | 5      | 5    |
| 1992  | 0         | 4         | 6      | 10   |
| 1993  | 0         | 5         | 4      | 9    |
| 1994  | 0         | 6         | 7      | 13   |
| 1995  | 0         | 4         | 6      | 10   |
| 1996  | 4         | 5         | 11     | 20   |
| 1997  | 7         | 2         | 6      | 15   |
| 1998  | 3         | 3         | 8      | 14   |
| 1999  | 9         | 4         | 12     | 25   |
| 2000  | 12        | 4         | 13     | 29   |
| 2001  | 9         | 1         | 12     | 22   |
| 2002  | 8         | 3         | 0      | 11   |
| 2003  | 6         | 4         | 0      | 10   |
| 2004  | 2         | 1         | 0      | 3    |
| 2005  | 2         | 1         | 0      | 3    |
| Total | 62        | 47        | 108    | 217  |













| Year   Number   Percentage     1991   12   5.9%     1992   14   6.9%     1993   8   3.9%     1994   15   7.4%     1995   12   5.9%     1996   15   7.4%     1997   7   3.5%     1998   13   6.4%     1999   12   5.9%     2000   11   5.4%     2001   18   8.9%     2002   13   6.4%     2003   11   5.4%     2004   9   4.4%