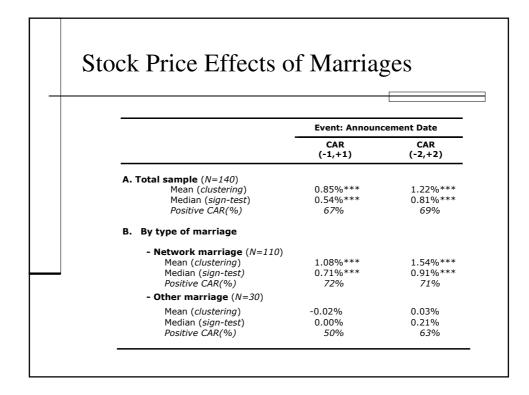

riage | Other n | narriage |
|   |                       | No.          | %        | No.     | %        |
|   | A. Concession-based   | d businesses |          |         |          |
|   | Concession-based      |              | 93.3%    | _       | 6.7%     |
|   | Others                | 147          | 78.2%    | 41      | 21.8%    |
|   | B. Real estate busin  | esses        |          |         |          |
|   | Real estate           | 43           | 95.6%    | 2       | 4.4%     |
|   | Others                | 118          | 74.7%    | 40      | 25.3%    |
| _ | C. Diversified busine | esses        |          |         |          |
|   | Diversified           | 48           | 84.2%    | 9       | 15.8%    |
|   | Others                | 113          | 77.4%    | 33      | 22.6%    |













## A Potential Working List of Standardizing Your Business

- Arm's length instead of relationship based business
- Product instead of family reputation
- Rule based instead of authority based management
- Clear work manual and job division
- Balance between professional and family management
- Management by number accounting system and transparency
- Independent corporate governance (board of directors, external auditors) providing check and balance
- Public listing provides external pressure to professionalize

































| (3) 11           | se suc | cesso  | r ch | oice   |     |      |     |      |
|------------------|--------|--------|------|--------|-----|------|-----|------|
|                  | Hon    | g Kong | Sin  | gapore | Та  | iwan | Т   | o