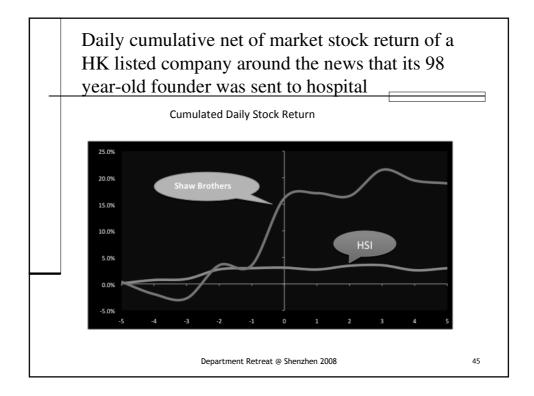

| cesso  | r ch | oice   |     |      |     |      |
|------------------|--------|--------|------|--------|-----|------|-----|------|
|                  | Hon    | g Kong | Sin  | gapore | Та  | iwan | Т   | otal |
| Family<br>member | 43     | 69%    | 17   | 36%    | 80  | 74%  | 140 | 65%  |
| Heir             | 18     | 29%    | 4    | 9%     | 57  | 53%  | 79  | 36%  |
| Relative         | 25     | 40%    | 13   | 28%    | 23  | 21%  | 61  | 28%  |
| Outsiders        | 6      | 10%    | 17   | 36%    | 24  | 22%  | 47  | 22%  |
| Sold-out         | 13     | 21%    | 8    | 17%    | 4   | 4%   | 25  | 12%  |
| Unknown          | 0      | 0%     | 5    | 11%    | 0   | 0%   | 5   | 2%   |
| Total            | 62     | 100%   | 47   | 100%   | 108 | 100% | 217 | 100% |





















|                   | <u>Fung (HK)</u>                                                                           |                                                                                       |                                                                                          |
|-------------------|--------------------------------------------------------------------------------------------|---------------------------------------------------------------------------------------|------------------------------------------------------------------------------------------|
| 、<br>             | Founders<br>(Fung Pak-Liu & Li<br>To-ming since<br>1906)<br>Traditional family<br>business | 2nd Generation<br>(Fung Hon-Chu &<br>Fung Mo-ying<br>since 1946)<br>After IPO in 1973 | 3rd G