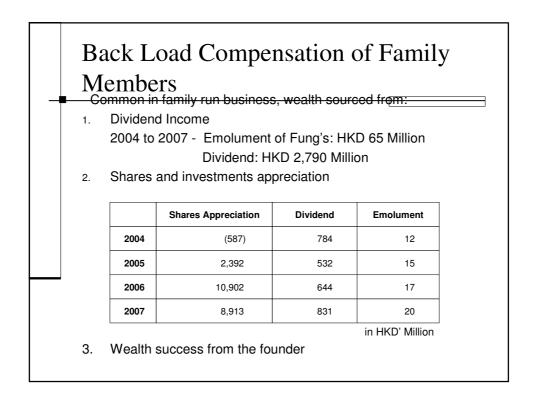

|                   | <u>Fung (HK)</u>                                                                           |                                                                                       |                                                                                          |
|-------------------|--------------------------------------------------------------------------------------------|---------------------------------------------------------------------------------------|------------------------------------------------------------------------------------------|
| 、<br>             | Founders<br>(Fung Pak-Liu & Li<br>To-ming since<br>1906)<br>Traditional family<br>business | 2nd Generation<br>(Fung Hon-Chu &<br>Fung Mo-ying<br>since 1946)<br>After IPO in 1973 | 3rd Generation<br>(Victor <u>&amp; William</u><br>since 1981)<br>After re-listed in 1992 |
| Board size        |                                                                                            | 5-8                                                                                   | 9-12<br>Exe 3-5 / Non-Exe 6-7                                                            |
| Family<br>members | -<br>Fung and Li's<br>families                                                             | 3-5 (60%)                                                                             | 2-3 (20%)                                                                                |
| Outsiders         |                                                                                            | 2-3 (40%)                                                                             | 7-10 (80%)                                                                               |
| Education         | -                                                                                          | Secondary or above                                                                    | Tertiary or above                                                                        |
| Gender            | -                                                                                          | 1 female Fung's member                                                                | 1 female <b>non-</b> Fung's member                                                       |