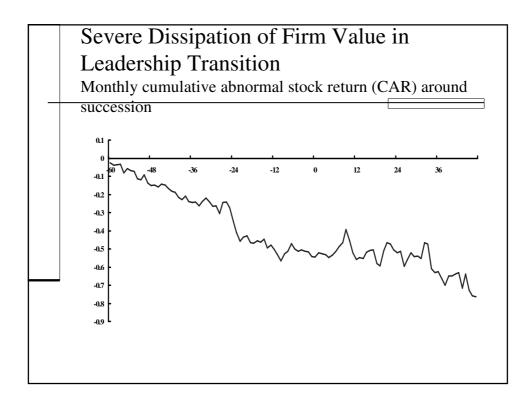

1991  | 0         | 0         | 5      | 5    |
| 1992  | 0         | 4         | 6      | 10   |
| 1993  | 0         | 5         | 4      | 9    |
| 1994  | 0         | 6         | 7      | 13   |
| 1995  | 0         | 4         | 6      | 10   |
| 1996  | 4         | 5         | 11     | 20   |
| 1997  | 7         | 2         | 6      | 15   |
| 1998  | 3         | 3         | 8      | 14   |
| 1999  | 9         | 4         | 12     | 25   |
| 2000  | 12        | 4         | 13     | 29   |
| 2001  | 9         | 1         | 12     | 22   |
| 2002  | 8         | 3         | 0      | 11   |
| 2003  | 6         | 4         | 0      | 10   |
| 2004  | 2         | 1         | 0      | 3    |
| 2005  | 2         | 1         | 0      | 3    |
| Total | 62        | 47        | 108    | 217  |













| Year   Number   Percentage     1991   12   5.9%     1992   14   6.9%     1993   8   3.9%     1994   15   7.4%     1995   12   5.9%     1996   15   7.4%     1997   7   3.5%     1998   13   6.4%     1999   12   5.9%     2000   11   5.4%     2001   18   8.9%     2002   13   6.4%     2003   11   5.4%     2004   9   4.4%