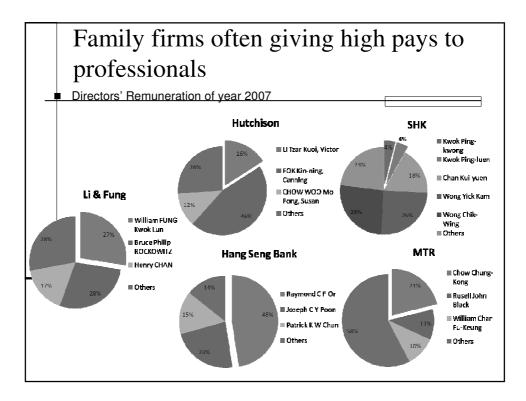

|                   | <u>Fung (HK)</u>                                                                           |                                                                                       |                                                                                          |
|-------------------|--------------------------------------------------------------------------------------------|---------------------------------------------------------------------------------------|------------------------------------------------------------------------------------------|
| 、<br>             | Founders<br>(Fung Pak-Liu & Li<br>To-ming since<br>1906)<br>Traditional family<br>business | 2nd Generation<br>(Fung Hon-Chu &<br>Fung Mo-ying<br>since 1946)<br>After IPO in 1973 | 3rd Generation<br>(Victor <u>&amp; William</u><br>since 1981)<br>After re-listed in 1992 |
| Board size        |                                                                                            | 5-8                                                                                   | 9-12<br>Exe 3-5 / Non-Exe 6-7                                                            |
| Family<br>members | -<br>Fung and Li's<br>families                                                             | 3-5 (60%)                                                                             | 2-3 (20%)                                                                                |
| Outsiders         |                                                                                            | 2-3 (40%)                                                                             | 7-10 (80%)                                                                               |
| Education         | -                                                                                          | Secondary or above                                                                    | Tertiary or above                                                                        |
| Gender            | -                                                                                          | 1 female Fung's member                                                                | 1 female <b>non-</b> Fung's member                                                       |